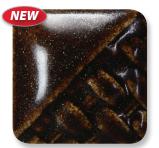

#### **Classic Crackles**<sup>™</sup>

Transparent

CC-102 White

(C-108 China Sea

Certified AP Non Toxic, available on 4 oz and pint sizes.

A low-fire glaze, Classic Crackles<sup>™</sup> are designed to create crackle patterns during the firing process, traditionally used to create a vintage or antique appeal.

TIP: After firing to cone 06/05, wipe an acrylic or ink over the ware and wipe off, allowing the ink to highlight the cracking effects.

Black Cobblestone

over white base glaze