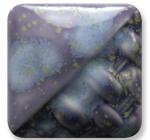

# Jungle Gems

Unleash Your Creativity!

Crystals bloom in the kiln and transform the glaze into a unique & beautiful surface for decorative ware.

#### Art in a Jar

Crystal glazes can be fired to higher temperatures for very interesting results.

CG-992 Mint Chip

CG–993 Lavender Sprigs

CG-994 Field & Flowers

CG-995 Foggy Mist

CG-996 Spring Rain

CG-987 Tree Frog

CG-988 Fireflies

CG-989 Fruit Punch

CG-990 Starry Night

CG-985 Monet's Pond

CG-986 Smoke & Fire

CG-991 Mountain Moss

(998°C - 1031°C) (1828°F - 1888°F)

CG-716 Pagoda Green