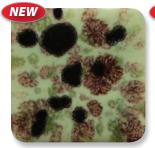

# Jungle Gems

Unleash Your Creativity!

Crystals bloom in the kiln and transform the glaze into a unique & beautiful surface for decorative ware.

#### Art in a Jar

Crystal glazes can be fired to higher temperatures for very interesting results.

CG-992 Mint Chip

CG–993 Lavender Sprigs

CG-994 Field & Flowers

CG-995 Foggy Mist

CG-996 Spring Rain

CG-987 Tree Frog