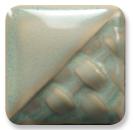

#### Cobblestone

SG-202 White Cobblestone over black base glaze

CONE 06/05 (998°C - 1031°C) (1828°F - 1888°F)

Create a textured "cobbled" surface by applying Cobblestone over another glaze and fire to cone 06-6. appearing in the cracks

To create a colorful textural effect, brush 1 coat of Stroke & Coat® glaze of choice over SG-202 White Cobblestone and fire.