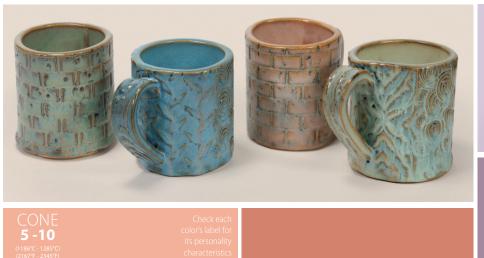

# STONEWARE Glazes

Varied in color and finish with mattes and glossy bright colors, glazes breaking as well as complex float surfaces.

Wide mouth pints 5 lbs Dry (most glazes) Washes available in 4 oz only

Depth, Sophistication, & Reliability

For artists working from mid-range to high fire temperatures

30

#### **New Stoneware Gloss**

The stable quality of these highly pigmented glazes make it ideal for design work and full opaque coverage at mid-range temperatures.

The choice of clay body, thickness, of application, firing process, and temperature will affect the fired results. We always recommend testing.

Incorporate and combine other Mayco products with Stoneware glazes. Check each color's label for its personality characteristics.