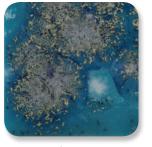

# Jungle Gems

Unleash Your Creativity!

Crystals bloom in the kiln and transform the glaze into a unique & beautiful surface for decorative ware.

#### Art in a Jar

Crystal glazes can be fired to higher temperatures for very interesting results.

CG-992 Mint Chip

CG–993 Lavender Sprigs

CG-994 Field & Flowers

CG-995 Foggy Mist

CG-996 Spring Rain

CG-987 Tree Frog