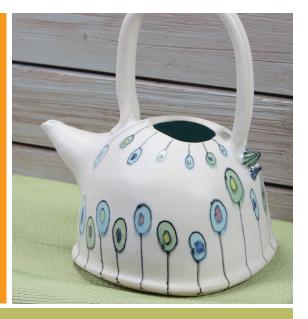

SW-138 Lemon Meringue



SW-163 Soft Red Matte



SW-162 Pink Matte



SW-158 Lilac Matte



SW-136 Weathered Blue



SW-105 Frost Blue



SW-159 Blue Matte



SW-109 Capri Blue

5 - 10



SW-160 Chartreuse Matte



SW-135 Wintergreen



SW-164 Satin Patina



SW-172 Macadamia



Combining and layering Stoneware glazes with others in the palette can produce fantastic visual effects.

# Glaze Combinations



## **Stoneware Matte**



SW-124 Matte Maycoshino



SW-107 Dunes



SW-173 Amber Quartz



SW-145 Tea Dust



SW-174 Leather



SW-144 Lava Rock



SW-104 Black Walnut



SW-111 Wrought Iron



SW-137 Storm Gray



SW-142 Gray Matte



SW-140 Black Matte



SW-149 Crackle White

Expand your creative possibilities in the studio.



Stays true to matte finish at mid-range temperatures.



## **Stoneware Crystal**



SW-115 Midnight Rain



SW-146 Aurora Green



SW-151 Olive Float



SW-155 Winter Wood



SW-116 Robin's Egg



SW-147 Moonscape



SW-152 Blue Splatterware



SW-156 Galaxy



SW-117 Honeycomb



SW-148 Lime Shower



SW-153 Indigo Rain



SW-170 Blue Hydrangea



SW–118 Sea Salt



SW-150 Celadon Bloom



SW-154 Shipwreck



SW-171 Enchanted Forest

# Layer or Use Alone

Check each color's label foi its personality characteri







# **Mid-Range Clear Glazes and Stoneware Clear**

## Mid-Range Clear Glazes-



### SW-001 Clear

Brilliant clear, smooth gloss finish. Apply to soft-fired bisque (cone 04-06) and fire to cone 5/6 or up to cone 10. Can also be applied to dry greenware for single firing.

Available in pints, gallons and dry.



Stoneware Glazes S