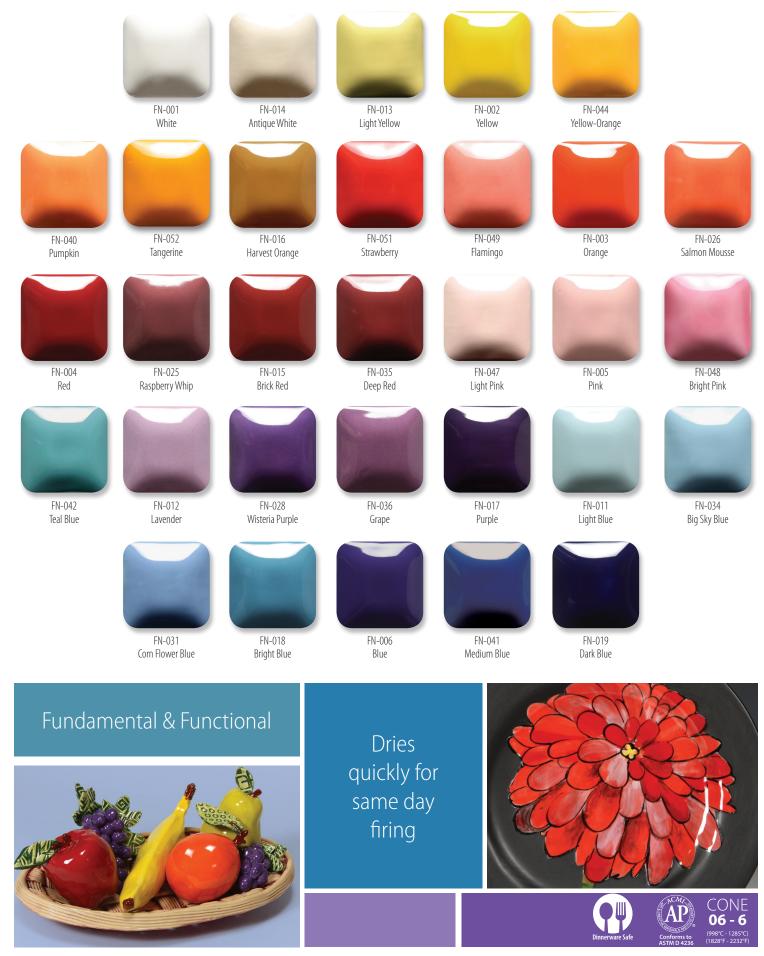

#### Foundations® Opaque

#### Foundations® Opaque

Can be applied to bisque or leather-hard clay