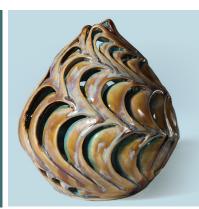

# Jungle Gems

Unleash Your Creativity!

Crystals bloom in the kiln and transform the glaze into a unique & beautiful surface for decorative ware.

#### Art in a Jar

Crystal glazes can be fired to higher temperatures for very interesting results.

CG-992 Mint Chip

CG–993 Lavender Sprigs

CG-994 Field & Flowers

CG-995 Foggy Mist

CG-996 Spring Rain

CG-987 Tree Frog