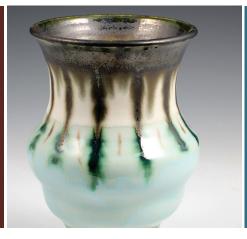

# Jungle Gems

Unleash Your Creativity!

Crystals bloom in the kiln and transform the glaze into a unique & beautiful surface for decorative ware.

#### Art in a Jar

Crystal glazes can be fired to higher temperatures for very interesting results.

CG-992 Mint Chip

CG–993 Lavender Sprigs

CG-994 Field & Flowers

CG-995 Foggy Mist

CG-996 Spring Rain

CG-987 Tree Frog