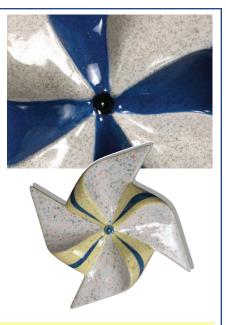

#### Cobblestone

SG-202 White Cobblestone over black base glaze

CONE 06/05 (998°C - 1031°C) (1828°F - 1888°F)

Create a textured "cobbled" surface by applying Cobblestone over another glaze and fire to cone 06-6. appearing in the cracks

To create a colorful textural effect, brush 1 coat of Stroke & Coat® glaze of choice over SG-202 White Cobblestone and fire.