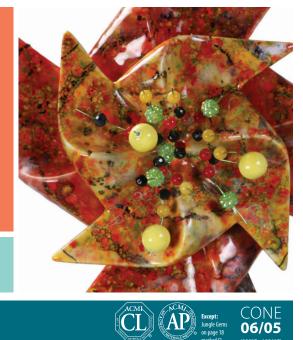

# Jungle Gems

Unleash Your Creativity!

Crystals bloom in the kiln and transform the glaze into a unique & beautiful surface for decorative ware.

#### Art in a Jar

Crystal glazes can be fired to higher temperatures for very interesting results.

CG-992 Mint Chip

CG–993 Lavender Sprigs

CG-994 Field & Flowers

CG-995 Foggy Mist

CG-996 Spring Rain

CG-987 Tree Frog

TIP: Redistribution of crystals may be required during final coat. Where the individual crystals reside is where they will burst into colors during firing.

TIP: Store upside down with lid on securely to aid in the mixing of the crystals