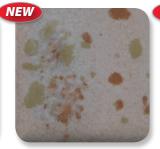

## **Stoneware Crystal**

SW-115 Midnight Rain

SW-146 Aurora Green

SW-151 Olive Float

SW-155 Winter Wood

SW-116 Robin's Egg

SW-147 Moonscape

SW-152 Blue Splatterware

SW-156 Galaxy

SW-117 Honeycomb

SW-148 Lime Shower

SW-153 Indigo Rain

SW-170 Blue Hydrangea

SW–118 Sea Salt

SW-150 Celadon Bloom

SW-154 Shipwreck