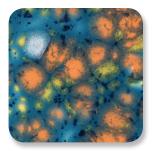

# Jungle Gems

Unleash Your Creativity!

Crystals bloom in the kiln and transform the glaze into a unique & beautiful surface for decorative ware.

#### Art in a Jar

Crystal glazes can be fired to higher temperatures for very interesting results.

CG-992 Mint Chip

CG–993 Lavender Sprigs

CG-994 Field & Flowers

CG-995 Foggy Mist

CG-996 Spring Rain

CG-987 Tree Frog