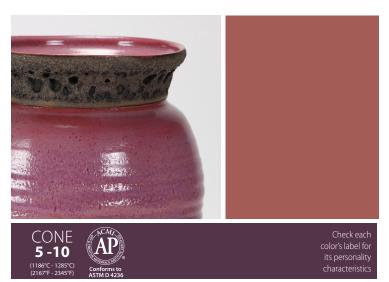

# STONEWARE Glazes

Varied in color and finish with mattes and glossy bright colors, glazes breaking as well as complex float surfaces.

Wide mouth pints 5 lbs Dry (most glazes) Washes available in 4 oz only

Depth, Sophistication, & Reliability

For artists working from mid-range to high fire temperatures

30

Incorporate and combine other Mayco products with Stoneware glazes. Check each color's label for its personality characteristics.

color's label for its personality

CONE 5-10 (1186°C - 1285°C) (2167°F - 2345°F)