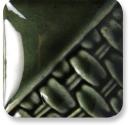

#### **Classic Crackles**<sup>™</sup>

Transparent

CC-102 White

(C-108 China Sea

Certified AP Non Toxic, available on 4 oz and pint sizes.

A low-fire glaze, Classic Crackles<sup>™</sup> are designed to create crackle patterns during the firing process, traditionally used to create a vintage or antique appeal.

TIP: After firing to cone 06/05, wipe an acrylic or ink over the ware and wipe off, allowing the ink to highlight the cracking effects.

Black Cobblestone

over white base glaze