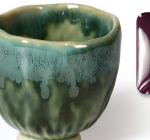

# Jungle Gems

Unleash Your Creativity!

Crystals bloom in the kiln and transform the glaze into a unique & beautiful surface for decorative ware.

# For Artists of All Ages

#### Art in a Jar

Crystal glazes can be fired to higher temperatures for very interesting results.

CG-992 Mint Chip

CG–993 Lavender Sprigs

CG-994 Field & Flowers

CG-995 Foggy Mist

CG-996 Spring Rain

CG-987 Tree Frog