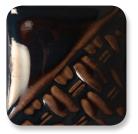

#### Cobblestone

SG-202 White Cobblestone over black base glaze

CONE 06/05 (998°C - 1031°C) (1828°F - 1888°F)

Create a textured "cobbled" surface by applying Cobblestone over another glaze and fire to cone 06-6. appearing in the cracks

To create a colorful textural effect, brush 1 coat of Stroke & Coat® glaze of choice over SG-202 White Cobblestone and fire.