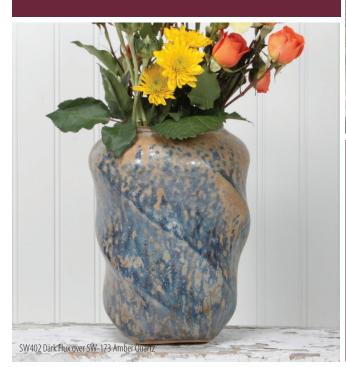

## **Stoneware Flux**

SW-401 Light Flux & SW-402 Dark Flux

Enhance movement & promote reactions for interesting effects.

\*SW-401 Light Flux

\*SW-402 Dark Flux Mayco Flux is a flowing glaze intended for use with other Stoneware glazes. Apply 1-3 coats over or under uniformly brushed or randomly dabbed on with a sponge. Designed to fire to cone 5/6; can be fired to cone 9/10 in oxidation or reduction firings.

Available in Pints and 4 oz jars

\*Flux featured with SW-119 Cinnabar

SW-210 Emerald under SW-401 Light Flux

SW-134 Eggplant under SW-401 Light Flux

SW-130 Copper Jade under SW-401 Light Flux

SW-168 Coral Sands under SW-402 Dark Flux

SW-173 Amber Quartz under SW-402 Dark Flux

SW-167 Sand & Sea under SW-402 Dark Flux