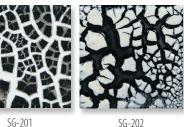

#### Cobblestone

SG-202 White Cobblestone over black base glaze

CONE 06/05 (998°C - 1031°C) (1828°F - 1888°F)

Create a textured "cobbled" surface by applying Cobblestone over another glaze and fire to cone 06-6. appearing in the cracks

To create a colorful textural effect, brush 1 coat of Stroke & Coat® glaze of choice over SG-202 White Cobblestone and fire.