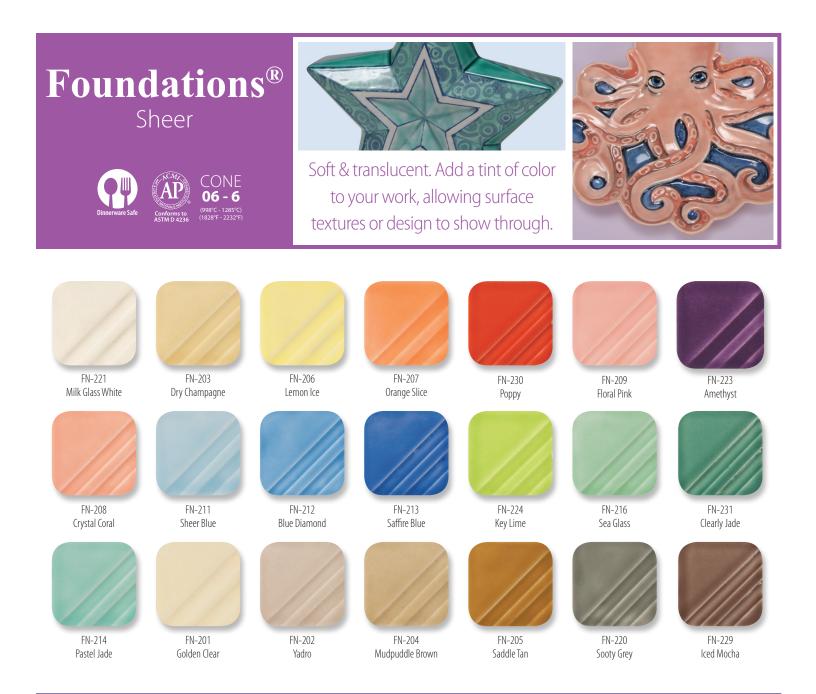

# Foundations®

Sheer

Available in a wide assortment of colors, opacities, an textures. They easily serve as the "foundation" for any project.

Stable & Nonmoving for Design Work

Opaque

**AVAILABLE SIZES** 

16 oz wide mouth pint Gallons (15 colors)

#### Bright Blue FN-018 FN-019 Dark Blue FN-020 Medium Green FN-021 Olive Green FN-022 Tan FN-023 Cinnamon FN-024 Gray FN-025 Raspberry Whip FN-026 Salmon Mousse FN-027 Glade Green FN-028 Wisteria Purple Rich Chocolate FN-029 FN-031 Corn Flower Blue Canton Jade FN-032 FN-033 Mediterranean Teal FN-034 Big Sky Blue FN-035 Deep Red FN-036 Grape FN-037 Chartreuse FN-038 Sand FN-039 Light Gray FN-040 Pumpkin FN-041 Medium Blue FN-042 Teal Blue FN-043 Bright Jade FN-044 Yellow Orange FN-045 Taupe FN-046 Sage FN-047 Light Pink Bright Pink FN-048 FN-049 Flammingo FN-050 Coral FN-051 Strawberry FN-052 Tangerine FN-053 Mint FN-054 Pistachio Foundations® Sheer FN-201 Golden Clear FN-202 Yadro FN-203 Dry Champagne FN-204 Mudpuddle Brown Saddle Tan FN-205 FN-206 Lemon Ice FN-207 Orange Slice FN-208 Crystal Coral Floral Pink FN-209 FN-211 Sheer Blue FN-212 Blue Diamond FN-213 Saffire Blue FN-214 Pastel Jade FN-216 Sea Glass FN-220 Sooty Grey FN-221 Milk Glass FN-222 Indigo FN-223 Amethyst FN-224 Key Lime FN-225 Watermelon FN-226 Squash Blossom FN-227 Celery FN-228 Slate Grav FN-229 Iced Mocha FN-230 Podda Clearly Jade FN-231 FN-301 Marshmallow White Ivory Cream FN-302