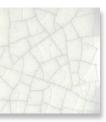

#### **Classic Crackles**<sup>™</sup>

Transparent

CC-102 White

(C-108 China Sea

Certified AP Non Toxic, available on 4 oz and pint sizes.

A low-fire glaze, Classic Crackles<sup>™</sup> are designed to create crackle patterns during the firing process, traditionally used to create a vintage or antique appeal.