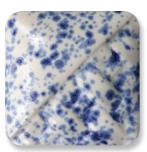

#### Speckled Stroke & Coat® and Stroke & Coat® Accents

SP-277

Speckled

Glo-Worm

SP-270

Speckled

Pink-A-Dot

SP-209 Speckled Jaded

SP-274 Speckled Hot Tamale

SP-211 Speckled Blue Yonder

CONE

06-10

(998°C - 1285°C

AP

Speckled Stroke & Coat® feature small specks of color added to the base glaze in the Stroke & Coat® line.

SP-237 Speckled Ivory Tower