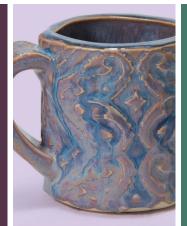

# STONEWARE Glazes

Varied in color and finish with mattes and glossy bright colors, glazes breaking as well as complex float surfaces.

Wide mouth pints 5 lbs Dry (most glazes) Washes available in 4 oz only

Depth, Sophistication, & Reliability

For artists working from mid-range to high fire temperatures

30

#### **New Stoneware Gloss**

The stable quality of these highly pigmented glazes make it ideal for design work and full opaque coverage at mid-range temperatures.

The choice of clay body, thickness, of application, firing process, and temperature will affect the fired results. We always recommend testing.

Incorporate and combine other Mayco products with Stoneware glazes. Check each color's label for its personality characteristics.