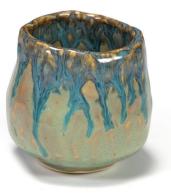

# Elements

Inspired by nature Elements<sup>™</sup> and Element Chunkies<sup>™</sup> produce lush, organic, and earthy hues.

Designed to simulate the aesthetic, movement, & interest of mid and high fire glazes at cone 06/05.

4 oz jar

may co

mayco Elemente **AVAILABLE SIZES** 

16 oz wide mouth pint

Use Elements<sup>™</sup> to create designs with layering and glaze combinations.

#### Elements™

EL-142 Grass

EL-147 Creek Bed

EL-118 Blue Grotto

EL-129 Slate

EL-134 Mirror Blue

EL-143 Cactus Flower

EL-101 Oyster Shell