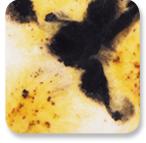

#### Art in a Jar

Crystal glazes can be fired to higher temperatures for very interesting results.

CG-992 Mint Chip

CG–993 Lavender Sprigs

CG-994 Field & Flowers

CG-995 Foggy Mist

CG-996 Spring Rain

CG-987 Tree Frog

CG-988 Fireflies

CG-989 Fruit Punch

CG-990 Starry Night

CG-985 Monet's Pond

CG-986 Smoke & Fire

CG-991 Mountain Moss

(998°C - 1031°C) (1828°F - 1888°F)

CG-716 Pagoda Green