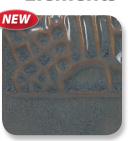

#### Cobblestone

SG-202 White Cobblestone over black base glaze

CONE 06/05 (998°C - 1031°C) (1828°F - 1888°F)

Create a textured "cobbled" surface by applying Cobblestone over another glaze and fire to cone 06-6. appearing in the cracks

To create a colorful textural effect, brush 1 coat of Stroke & Coat® glaze of choice over SG-202 White Cobblestone and fire.