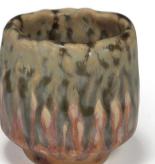

## **Stoneware Crystal**

SW-115 Midnight Rain

SW-146 Aurora Green

SW-151 Olive Float

SW-155 Winter Wood

SW-116 Robin's Egg

SW-147 Moonscape

SW-152 Blue Splatterware

SW-156 Galaxy

SW-117 Honeycomb

SW-148 Lime Shower

SW-153 Indigo Rain

SW-170 Blue Hydrangea

SW–118 Sea Salt

SW-150 Celadon Bloom

SW-154 Shipwreck

SW-171 Enchanted Forest

# Layer or Use Alone

Check each color's label foi its personality characteri