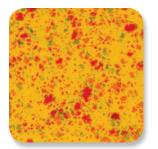

### Famous No Fail Reds!

# 

AP

CONE 06 -10

Stroke & Coat® red hues are the best on the market!