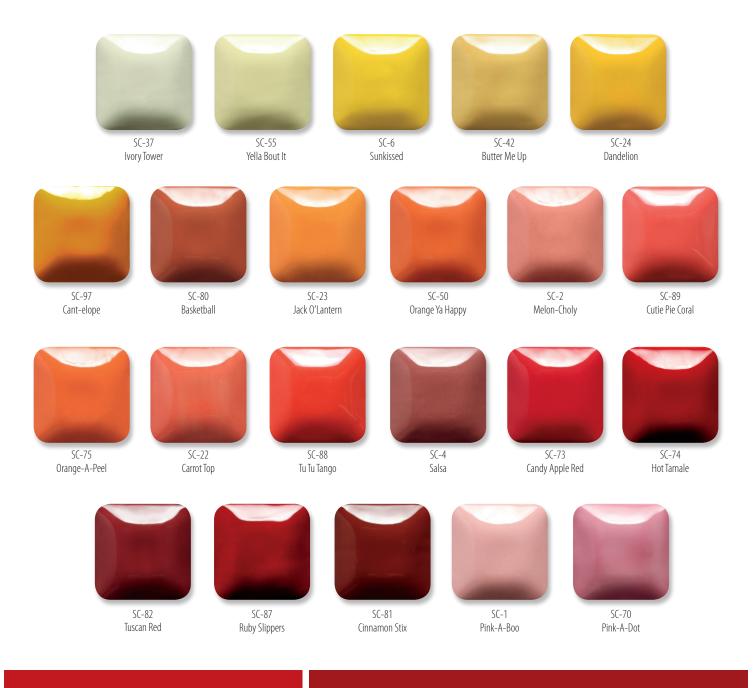

#### Stroke & Coat® Pink-A-Boo

SC-1

| SC-1           | Pink-A-Boo        | Lightens             |
|----------------|-------------------|----------------------|
| SC-2           | Melon-choly       | Slightly darkens     |
| SC-3           | Wine About It     | Strongly lightens t  |
| SC-4           | Salsa             | Strongly lightens    |
| SC-5           | Tiger Tail        | Fades to a light oli |
| SC-6           | Sunkissed         | Slightly lightens    |
| SC-7           | Leapin' Lizard    | Slightly lightens    |
| SC-8           | Just Froggy       | No change            |
| SC-9           | Jaded             | Slightly lightens    |
| SC-10          | Teal Next Time    | No change            |
| SC-11          | Blue Yonder       | Slightly lightens    |
| SC-12          | Moody Blue        | Slightly lightens    |
| SC-13          | Grapel            | Lightens to a fade   |
| SC-14          | Java Bean         | Lightens to a redd   |
| SC-15          | Tuxedo            | No change            |
| SC-16          | Cotton Tail       | No change            |
| SC-17          | Cheeky Pinky      | Fades to pale pink   |
| SC-18          | Rosey Posey       | Fades to a dull pin  |
| SC-20          | Cashew Later      | No change            |
|                | Carrot Top        | Fades to light mel   |
| SC-22          | Jack O'Lantern    | -                    |
| SC-23<br>SC-24 | Dandelion         | Slightly lightens    |
|                |                   | Lightens to a light  |
| SC-25          | Crackerjack Brown | Lightens to a sligh  |
| CC 2C          | Crean Thursh      | red-orange brown     |
| SC-26          | Green Thumb       | Slightly lightens    |
| SC-27          | Sour Apple        | Slightly lightens to |
| SC-28          | Blue Isle         | Slightly lightens    |
| SC-29          | Blue Grass        | No change            |
| SC-30          | Blue Dawn         | Lightens to a dull   |
| SC-31          | The Blues         | No change            |
| SC-32          | Bluebeard         | No change            |
| SC-33          | Fruit of the Vine | Slightly Lightens    |
| SC-34          | Down to Earth     | No change            |
| SC-35          | Gray Hare         | Slightly darkens     |
| SC-36          | Irish Luck        | No change            |
| SC-37          | lvory Tower       | Slightly lightens    |
| SC-39          | Army Surplus      | No change            |
| SC-40          | Blueberry Hill    | Changes to a dark    |
| SC-41          | Brown Cow         | Slightly lightens    |
| SC-42          | Butter Me Up      | Slightly lightens    |
| SC-43          | Lettuce Alone     | Slightly lightens    |
| SC-45          | My Blue Heaven    | No change            |
| SC-46          | Rawhide           | Slightly lightens    |
| SC-48          | Camel Back        | Lightens to a cara   |
| SC-50          | Orange Ya Happy   | Slightly lightens    |
| SC-51          | Poo Bear          | Fades to a greenis   |
| SC-52          | Toad-ily Green    | Slightly lightens    |
| SC-53          | Purple Haze       | Lightens to a pow    |
| SC-54          | Vanilla Dip       | Slightly lightens    |
| SC-55          | Yella Bout It     | Slightly lightens    |
| SC-58          | 501 Blues         | No change            |
| SC-60          | Silver Lining     | No change            |
| SC-65          | Peri-twinkle      | No change            |
| SC-70          | Pink-A-Dot        | Color drastically fa |
|                |                   | off white            |
|                |                   |                      |

#### SC-71 Purple-licious SC-72 Grape Jelly SC-73 Candy Apple Red SC-74 Hot Tamale SC-75 Orange-A-Peel SC-76 Cara-bein Blue SC-77 Glo-Worm SC-78 Lime Light SC-79 It's Sage SC-80 Basketball SC-81 Cinnamon Stix SC-82 Tuscan Red SC-83 Tip Taupe SC-85 Orkid SC-86 Old Lace SC-87 Ruby Slippers SC-88 Tu Tu Tango SC-89 Cutie Pie Coral SC-90 Elephant Ears SC-91 Seabreeze SC-92 Café Ole SC-93 Honeydew List SC-94 Curry Around SC-95 Pinkie Swear SC-96 Aqu-ward SC-97 Cant-elope Speckled Stroke & Coat® SP-201 Speckled Pink-A-Boo Speckled Tiger Tail SP-205 Speckled Sunkissed SP-206 SP-209 Speckled Jaded SP-210 Speckled Teal Next Time SP-211 Speckled Blue Yonder SP-212 Speckled Moody Blue SP-213 Speckled Grapel SP-215 Speckled Tuxedo SP-216 Speckled Cotton Tail SP-223 Speckled Jack O'Lantern SP-226 Speckled Green Thumb SP-227 Speckled Sour Apple SP-231 Speckled The Blues SP-237 Speckled Ivory Tower SP-241 Speckled Brown Cow Speckled My Blue Heaven SP-245 SP-253 Speckled Purple Haze SP-254 Speckled Vanilla Dip SP-260 Speckled Silver Lining SP-270 Speckled Pink-A-Dot SP-274 Speckled Hot Tamale SP-275 Speckled Orange-A-Peel SP-277 Speckled Glo-Worm SP-288 Speckled Tu Tu Tango **Foundations**® FN-001 White FN-002 Yellow FN-003 Orange FN-004 Red FN-005 Pink EN-006 Blue FN-007 Green FN-008 Brown FN-009 Black