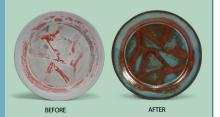

#### **Classic Crackles**<sup>™</sup>

Transparent

CC-102 White

(C-108 China Sea

Certified AP Non Toxic, available on 4 oz and pint sizes.

A low-fire glaze, Classic Crackles<sup>™</sup> are designed to create crackle patterns during the firing process, traditionally used to create a vintage or antique appeal.

TIP: After firing to cone 06/05, wipe an acrylic or ink over the ware and wipe off, allowing the ink to highlight the cracking effects.

Black Cobblestone

over white base glaze

#### Cobblestone

SG-202 White Cobblestone over black base glaze

CONE 06/05 (998°C - 1031°C) (1828°F - 1888°F)

Create a textured "cobbled" surface by applying Cobblestone over another glaze and fire to cone 06-6. appearing in the cracks

To create a colorful textural effect, brush 1 coat of Stroke & Coat® glaze of choice over SG-202 White Cobblestone and fire.