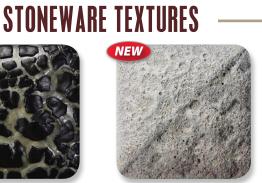

#### **New Stoneware Glazes**

SW-175 Rusted Iron

SW-176 Sandstone

SW-177 Raspberry Mist

SW-178 Fool's Gold

SW-403 White Mudcrack

SW-404 Black Mudcrack

SW-405 Light Magma

## Introducing textures you can feel.