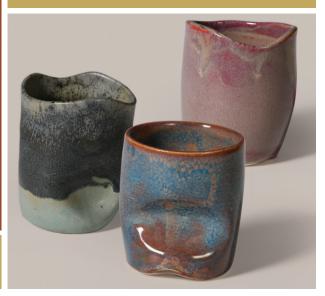

## **Stoneware Crystal**

SW-115 Midnight Rain

SW-146 Aurora Green

SW-151 Olive Float

SW-155 Winter Wood

SW-116 Robin's Egg

SW-147 Moonscape

SW-152 Blue Splatterware

SW-156 Galaxy

SW-117 Honeycomb

SW-148 Lime Shower

SW-153 Indigo Rain

SW-170 Blue Hydrangea

SW–118 Sea Salt

SW-150 Celadon Bloom

SW-154 Shipwreck

SW-171 Enchanted Forest