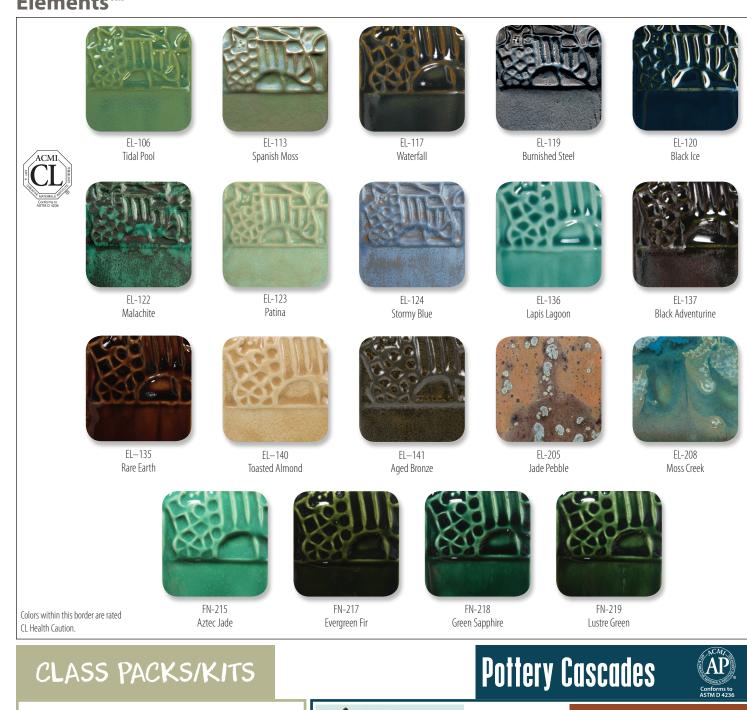

# Elements

Inspired by nature Elements<sup>™</sup> and Element Chunkies<sup>™</sup> produce lush, organic, and earthy hues.

Designed to simulate the aesthetic, movement, & interest of mid and high fire glazes at cone 06/05.

4 oz jar

may co

mayco Elemente **AVAILABLE SIZES** 

16 oz wide mouth pint

Use Elements<sup>™</sup> to create designs with layering and glaze combinations.

#### Elements™

EL-142 Grass

EL-147 Creek Bed

EL-118 Blue Grotto

EL-129 Slate

EL-134 Mirror Blue

EL-143 Cactus Flower

EL-101 Oyster Shell

EL-121 Copper Adventurine

EL-130 Sea Green

Glowing Embers

Surface vary from gloss to matte, with subtle variations in each color for a truly unique look.

EL-144 Dark Amethyst

EL-103 Sea Spray

EL-125 Sahara Sands

EL-131 Turtle Shell

EL-207 Gold Mine

EL-145 Ginger Root

EL-107 Amber Ash

EL-127 Rose Granite

EL-132 Rust Red

EL-209 Night Sky

EL-146 Rain Cloud

EL-110 Mudslide

EL-128 Wheat

EL-133 Autumn

EL-211 Volcanic Glow