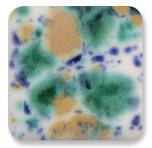

# Jungle Gems

Unleash Your Creativity!

Crystals bloom in the kiln and transform the glaze into a unique & beautiful surface for decorative ware.

#### Art in a Jar

Crystal glazes can be fired to higher temperatures for very interesting results.

CG-992 Mint Chip

CG–993 Lavender Sprigs

CG-994 Field & Flowers

CG-995 Foggy Mist

CG-996 Spring Rain

CG-987 Tree Frog