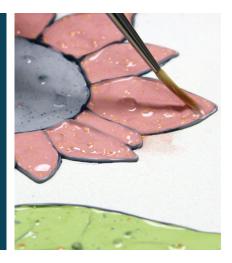

# Foundations®

Sheer

Available in a wide assortment of colors, opacities, an textures. They easily serve as the "foundation" for any project.

Stable & Nonmoving for Design Work

Opaque

**AVAILABLE SIZES** 

16 oz wide mouth pint Gallons (15 colors)

4 oz iar

Using Foundations<sup>®</sup> on clay or bisque is a walk in the park. Quickly and easily apply Foundations<sup>®</sup> for all over coverage or painterly design techniques.

Matte