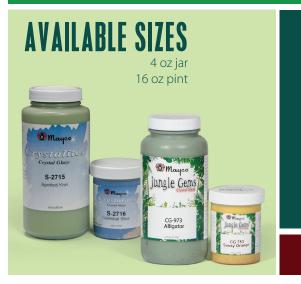

# Foundations®

Sheer

Available in a wide assortment of colors, opacities, an textures. They easily serve as the "foundation" for any project.

Stable & Nonmoving for Design Work

Opaque

**AVAILABLE SIZES** 

16 oz wide mouth pint Gallons (15 colors)

4 oz iar

Using Foundations<sup>®</sup> on clay or bisque is a walk in the park. Quickly and easily apply Foundations<sup>®</sup> for all over coverage or painterly design techniques.

Matte