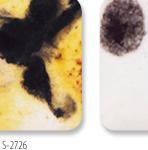

CG—979 Meadow

CG—980 Coral Puff

CG—981 Fruity Freckles

CG—982 Mixed Melon

CG—983 Koi Pond

CG—984 Ladybug

S-2701 Peacock Eyes

S–2702 Northern Lights

S-2703 Berryberry Pie

S-2704 Plum Jelly

S-2708 Oriental Carmel

S-2709 Cappuccino Mint

S-2711 Tahiti Grape

S-2712 Monsoon Seas

S-2714 Herb Garden

S-2715 Spotted Kiwi

S-2716 Celestial Blue

S-2718 Cosmic Black

S–2723 Grape Divine

S-2724 Lotus Blossom

To make your crystal glazes go further, base coat ware with a complimentary Foundation<sup>®</sup> color

S-2725 Safari

Cheetah