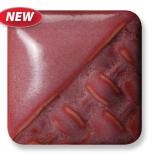

#### Cobblestone

SG-202 White Cobblestone over black base glaze

CONE 06/05 (998°C - 1031°C) (1828°F - 1888°F)

Create a textured "cobbled" surface by applying Cobblestone over another glaze and fire to cone 06-6. appearing in the cracks

To create a colorful textural effect, brush 1 coat of Stroke & Coat® glaze of choice over SG-202 White Cobblestone and fire.