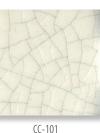

#### **Classic Crackles**<sup>™</sup>

Transparent

CC-102 White

(C-108 China Sea

Certified AP Non Toxic, available on 4 oz and pint sizes.

A low-fire glaze, Classic Crackles<sup>™</sup> are designed to create crackle patterns during the firing process, traditionally used to create a vintage or antique appeal.