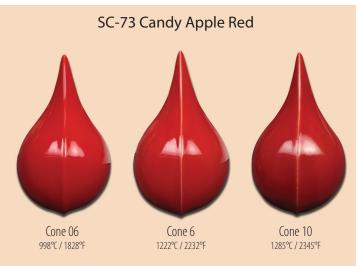

### Famous No Fail Reds!

# 

AP

CONE 06 -10

Stroke & Coat® red hues are the best on the market!