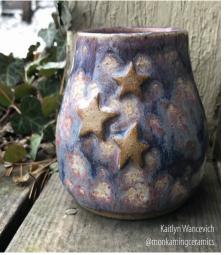

### **Stoneware Stars**

This collection of Stoneware glazes offers Mayco's top-selling colors for a broad spectrum of color shades and numerous glaze combination possibilities.

**SWKIT3** Contains 6 – pints of the following colors.

SW-119 Cinnabar SW-100 Blue Surf SW-108 Green Tea SW-131 Birch SW-101 Stoned Denim SW-106 Alabaster

The Stoneware Crystal collection provides an assortment of Mayco's unique crystal glazes, designed to expand upon the surface with bursts of color where crystals lay. Use alone or in combination with other Stoneware glazes.