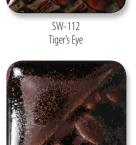

#### **Stoneware Classic**

SW-250 White Opal

SW-113 Speckled Plum

SW-165 Lavender Mist

SW-211 Glacier Blue

SW-169 Frosted Lemon

SW-119 Cinnabar

SW–134 Eggplant