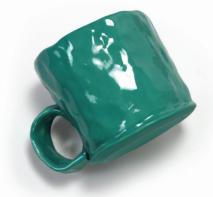

### Famous No Fail Reds!

# 

AP

CONE 06 -10

Stroke & Coat® red hues are the best on the market!