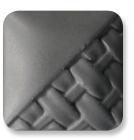

#### Cobblestone

SG-202 White Cobblestone over black base glaze

CONE 06/05 (998°C - 1031°C) (1828°F - 1888°F)

Create a textured "cobbled" surface by applying Cobblestone over another glaze and fire to cone 06-6. appearing in the cracks

To create a colorful textural effect, brush 1 coat of Stroke & Coat® glaze of choice over SG-202 White Cobblestone and fire.