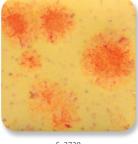

# Jungle Gems

Unleash Your Creativity!

Crystals bloom in the kiln and transform the glaze into a unique & beautiful surface for decorative ware.

#### Art in a Jar

Crystal glazes can be fired to higher temperatures for very interesting results.

CG-992 Mint Chip

CG–993 Lavender Sprigs

CG-994 Field & Flowers

CG-995 Foggy Mist

CG-996 Spring Rain

CG-987 Tree Frog