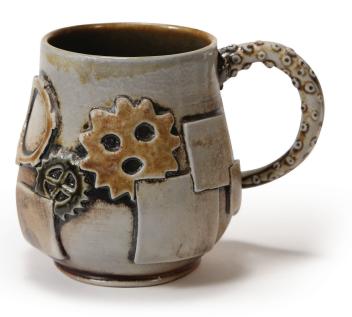

## Glossy without clear glaze

Stroke & Coat<sup>®</sup> can be applied to bisque or leather-hard clay

# More time for creativity