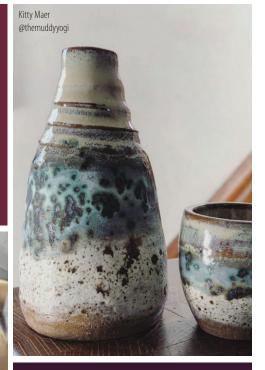

## **Stoneware Crystal**

SW-115 Midnight Rain

SW-146 Aurora Green

SW-151 Olive Float

SW-155 Winter Wood

SW-116 Robin's Egg

SW-147 Moonscape

SW-152 Blue Splatterware

SW-156 Galaxy

SW-117 Honeycomb

SW-148 Lime Shower

SW-153 Indigo Rain

SW-170 Blue Hydrangea

SW–118 Sea Salt

SW-150 Celadon Bloom

SW-154 Shipwreck

SW-171 Enchanted Forest