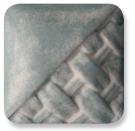

#### Cobblestone

SG-202 White Cobblestone over black base glaze

CONE 06/05 (998°C - 1031°C) (1828°F - 1888°F)

Create a textured "cobbled" surface by applying Cobblestone over another glaze and fire to cone 06-6. appearing in the cracks

To create a colorful textural effect, brush 1 coat of Stroke & Coat® glaze of choice over SG-202 White Cobblestone and fire.