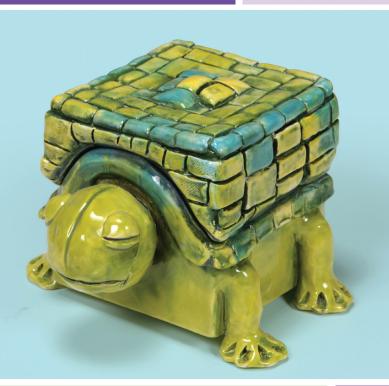

#### Cobblestone

SG-202 White Cobblestone over black base glaze

CONE 06/05 (998°C - 1031°C) (1828°F - 1888°F)

Create a textured "cobbled" surface by applying Cobblestone over another glaze and fire to cone 06-6. appearing in the cracks

To create a colorful textural effect, brush 1 coat of Stroke & Coat® glaze of choice over SG-202 White Cobblestone and fire.