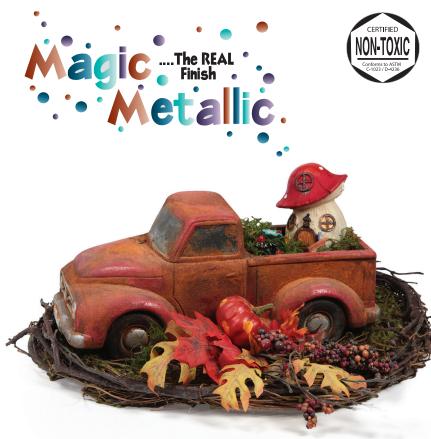

## **Non-Fired Products**

## **Non-Fired Products**

MM-102

Copper Metallic

MM-105 Gold Metallic

Steel Metallic

Green Patina

Dark Bronze Metallic

Rapid Rust

### Magic Metallics<sup>™</sup> Assortment

MM-KIT1 Contains 6 – 2 oz. jars, of the following colors

MM-102 Copper Metallic MM-106 Steel Metallic MM-103 Dark Bronze Metallic MM-105 Gold Metallic MM-202 Green Patina MM-305 Rapid Rust