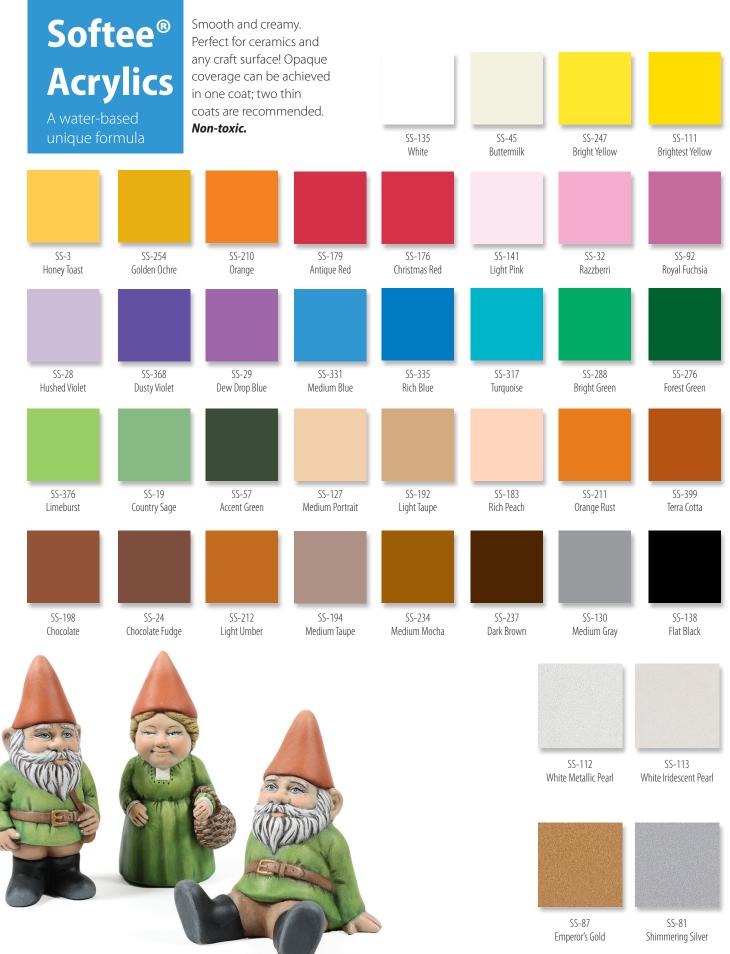

Can be used as stand-alone techniques or with any glaze from low-fire (cone 06/05) up to cone 10.

For all over coverage, brush on 1-2 coats



SW-301 Iron Wash



Rutile Wash



SW-303 Manganese Wash



SW-304 Copper Wash



SW-305 Cobalt Wash





Beautiful in oxidation or reduction and can expand the glaze palette for an artist or teacher

#### Available only in 4 oz jars.



Our washes are metallic glaze colorants formulated for ease of use and versatility

## **Stoneware Glaze Combinations**



Cone 10 SW-175 Rusted Iron over SW-107 Dunes Cone 10 SW-502 Yellow Gloss over SW-104 Black Walnut

Cone 10 SW-508 Black Gloss over SW-117 Honeycomb



Visit us online to view our full Glaze Combo Library

Join us on Social media for updates, tips and inspiration!



## **Non-Fired Products**



## **Non-Fired Products**





MM-102

Copper Metallic





MM-105 Gold Metallic



Steel Metallic



Green Patina

Dark Bronze Metallic



Rapid Rust



### Magic Metallics<sup>™</sup> Assortment

MM-KIT1 Contains 6 – 2 oz. jars, of the following colors

MM-102 Copper Metallic MM-106 Steel Metallic MM-103 Dark Bronze Metallic MM-105 Gold Metallic MM-202 Green Patina MM-305 Rapid Rust

## **Non-Fired Accessories**

### » AC-501 Gloss Brush-On Sealer

Water based formula seals ceramics with a glossy finish. Use over acrylic stains.

### » AC-502 Matte Brush-On Sealer

Water-base formula seals ceramics with a matte finish. Use over acrylic stains.

## » AC-527 Mending & Sculpting Paste

Mending and Sculpting paste is a water based texturing medium that can be added to virtually any water b