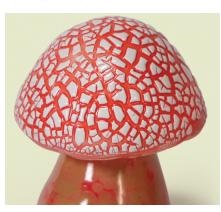

#### Cobblestone

SG-202 White Cobblestone over black base glaze

CONE 06/05 (998°C - 1031°C) (1828°F - 1888°F)

Create a textured "cobbled" surface by applying Cobblestone over another glaze and fire to cone 06-6. appearing in the cracks

To create a colorful textural effect, brush 1 coat of Stroke & Coat® glaze of choice over SG-202 White Cobblestone and fire.