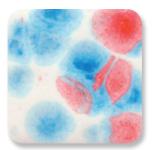

# Jungle Gems

Unleash Your Creativity!

Crystals bloom in the kiln and transform the glaze into a unique & beautiful surface for decorative ware.

#### Art in a Jar

Crystal glazes can be fired to higher temperatures for very interesting results.

CG-992 Mint Chip

CG–993 Lavender Sprigs

CG-994 Field & Flowers

CG-995 Foggy Mist

CG-996 Spring Rain

CG-987 Tree Frog