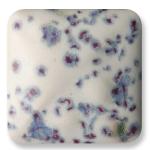

#### Speckled Stroke & Coat® and Stroke & Coat® Accents

SP-277

Speckled

Glo-Worm

SP-270

Speckled

Pink-A-Dot

SP-209 Speckled Jaded

SP-274 Speckled Hot Tamale

SP-211 Speckled Blue Yonder

CONE

06-10

(998°C - 1285°C

AP

Speckled Stroke & Coat® feature small specks of color added to the base glaze in the Stroke & Coat® line.

SP-237 Speckled Ivory Tower

SP-201 Speckled Pink-A-Boo

SP-231 Speckled The Blues

SP-212

Speckled

SP-254 Speckled Vanilla Dip

SP-288 Speckled Tu Tu Tango

SP–253 Speckled Purple Haze

SP-210 Speckled Teal Next Time

Speckled Silver Lining

SP–206 Speckled Sunkissed

SP-213 Speckled Grapel

SP-227 Speckled Sour Apple

SP-215 Speckled Tuxedo

SP-275 Speckled Orange-A-Peel

SP-245 Speckled My Blue Heaven

SP-226 Speckled Green Thumb

SP-216 Speckled Cotton Tail

Performing just as their counterparts, the specks provide a fun visual interest

1.25 oz squeeze bottle. Certified AP Non-Toxic

A dimensional glaze used to create raised designs such as outlines, dots, squiggles, etc.