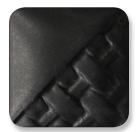

#### Cobblestone

SG-202 White Cobblestone over black base glaze

CONE 06/05 (998°C - 1031°C) (1828°F - 1888°F)

Create a textured "cobbled" surface by applying Cobblestone over another glaze and fire to cone 06-6. appearing in the cracks

To create a colorful textural effect, brush 1 coat of Stroke & Coat® glaze of choice over SG-202 White Cobblestone and fire.