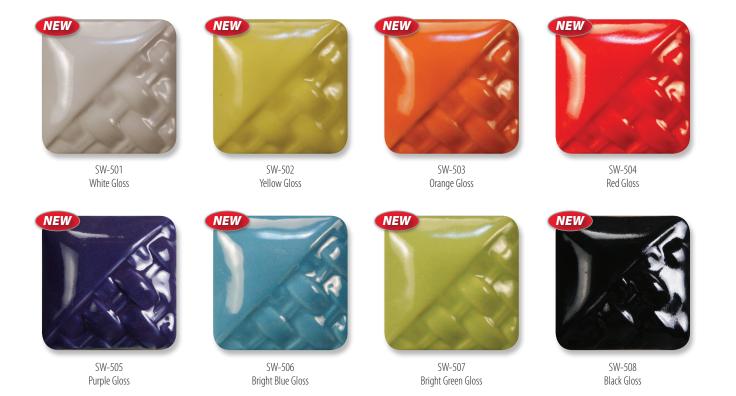

#### **New Stoneware Glazes**

SW-175 Rusted Iron

SW-176 Sandstone

SW-177 Raspberry Mist

SW-178 Fool's Gold

SW-403 White Mudcrack

SW-404 Black Mudcrack

SW-405 Light Magma

#### **New Stoneware Gloss**

The stable quality of these highly pigmented glazes make it ideal for design work and full opaque coverage at mid-range temperatures.

The choice of clay body, thickness, of application, firing process, and temperature will affect the fired results. We always recommend testing.

Incorporate and combine other Mayco products with Stoneware glazes. Check each color's label for its personality characteristics.