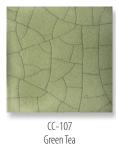

#### **Stoneware Classic**

SW-253

Green Opal

SW-131

Birch

SW-100 Blue Surf

SW-108 Green Tea

SW-110 Oyster

SW-119 Cinnabar SW-100 Blue Surf SW-108 Green Tea SW-131 Birch SW-101 Stoned Denim SW-106 Alabaster

The Stoneware Crystal collection provides an assortment of Mayco's unique crystal glazes, designed to expand upon the surface with bursts of color where crystals lay. Use alone or in combination with other Stoneware glazes.