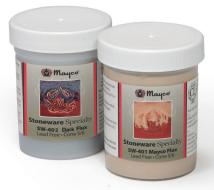

## **Stoneware Flux**

SW-401 Light Flux & SW-402 Dark Flux

Enhance movement & promote reactions for interesting effects.

\*SW-401 Light Flux

\*SW-402 Dark Flux Mayco Flux is a flowing glaze intended for use with other Stoneware glazes. Apply 1-3 coats over or under uniformly brushed or randomly dabbed on with a sponge. Designed to fire to cone 5/6; can be fired to cone 9/10 in oxidation or reduction firings.

Available in Pints and 4 oz jars

\*Flux featured with SW-119 Cinnabar

SW-210 Emerald under SW-401 Light Flux

SW-134 Eggplant under SW-401 Light Flux

SW-130 Copper Jade under SW-401 Light Flux

SW-168 Coral Sands under SW-402 Dark Flux