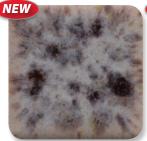

#### Astro Gems<sup>™</sup> & Raku

Astro Gems<sup>™</sup> are an underglazebased textural glaze that contains tiny crystals.

CONF

06-04 (998°C - 1063°C) (1828°F - 1945°F)

06-04

AS-512 Black Diamond

As surfaces may be difficult to properly clean if in contact with food, we recommend Astro Gems<sup>™</sup> be used on decorative ware. If applied to greenware, fire to cone 04. If applied to bisque, fire to cone 06.

RAKU GLAZES

Golden Sand

When fired, these crystals provide jewel-like spots on the matte surface of the glaze. Astro Gems<sup>™</sup> can be applied to both greenware and bisque.