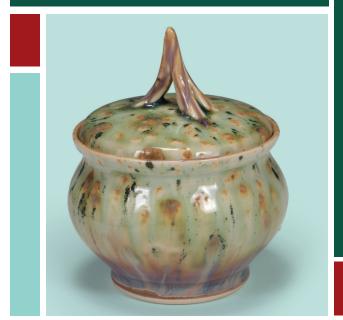

# Jungle Gems

Unleash Your Creativity!

Crystals bloom in the kiln and transform the glaze into a unique & beautiful surface for decorative ware.

#### Art in a Jar

Crystal glazes can be fired to higher temperatures for very interesting results.

CG-992 Mint Chip

CG–993 Lavender Sprigs

CG-994 Field & Flowers

CG-995 Foggy Mist

CG-996 Spring Rain

CG-987 Tree Frog