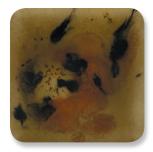

#### Art in a Jar

Crystal glazes can be fired to higher temperatures for very interesting results.

CG-992 Mint Chip

CG–993 Lavender Sprigs

CG-994 Field & Flowers

CG-995 Foggy Mist

CG-996 Spring Rain

CG-987 Tree Frog

CG-988 Fireflies

CG-989 Fruit Punch

CG-990 Starry Night

CG-985 Monet's Pond

CG-986 Smoke & Fire

CG-991 Mountain Moss

(998°C - 1031°C) (1828°F - 1888°F)

CG-716 Pagoda Green