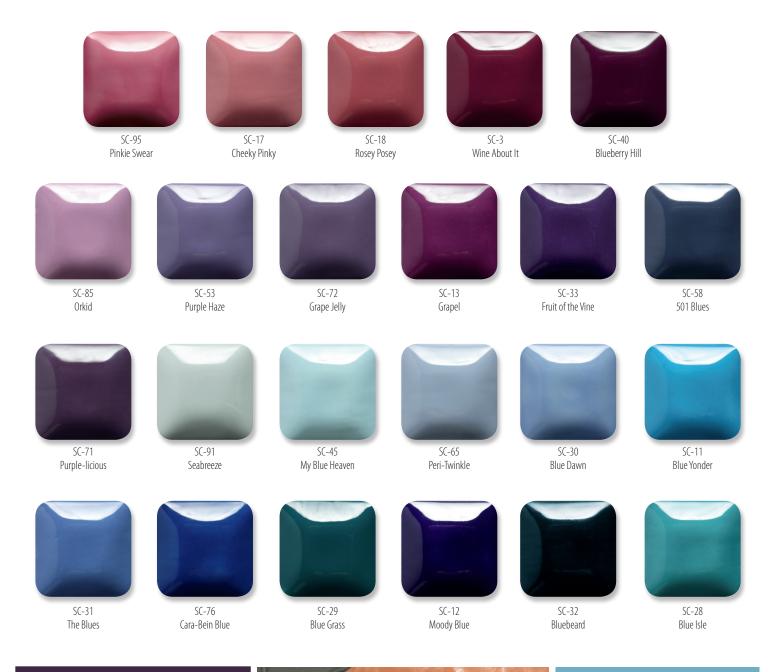

#### Stroke & Coat® Pink-A-Boo

SC-1

| SC-1           | Pink-A-Boo        | Lightens             |
|----------------|-------------------|----------------------|
| SC-2           | Melon-choly       | Slightly darkens     |
| SC-3           | Wine About It     | Strongly lightens t  |
| SC-4           | Salsa             | Strongly lightens    |
| SC-5           | Tiger Tail        | Fades to a light oli |
| SC-6           | Sunkissed         | Slightly lightens    |
| SC-7           | Leapin' Lizard    | Slightly lightens    |
| SC-8           | Just Froggy       | No change            |
| SC-9           | Jaded             | Slightly lightens    |
| SC-10          | Teal Next Time    | No change            |
| SC-11          | Blue Yonder       | Slightly lightens    |
| SC-12          | Moody Blue        | Slightly lightens    |
| SC-13          | Grapel            | Lightens to a fade   |
| SC-14          | Java Bean         | Lightens to a redd   |
| SC-15          | Tuxedo            | No change            |
| SC-16          | Cotton Tail       | No change            |
| SC-17          | Cheeky Pinky      | Fades to pale pink   |
| SC-18          | Rosey Posey       | Fades to a dull pin  |
| SC-20          | Cashew Later      | No change            |
|                | Carrot Top        | Fades to light mel   |
| SC-22          | Jack O'Lantern    | -                    |
| SC-23<br>SC-24 | Dandelion         | Slightly lightens    |
|                |                   | Lightens to a light  |
| SC-25          | Crackerjack Brown | Lightens to a sligh  |
| CC 2C          | Crean Thursh      | red-orange brown     |
| SC-26          | Green Thumb       | Slightly lightens    |
| SC-27          | Sour Apple        | Slightly lightens to |
| SC-28          | Blue Isle         | Slightly lightens    |
| SC-29          | Blue Grass        | No change            |
| SC-30          | Blue Dawn         | Lightens to a dull   |
| SC-31          | The Blues         | No change            |
| SC-32          | Bluebeard         | No change            |
| SC-33          | Fruit of the Vine | Slightly Lightens    |
| SC-34          | Down to Earth     | No change            |
| SC-35          | Gray Hare         | Slightly darkens     |
| SC-36          | Irish Luck        | No change            |
| SC-37          | lvory Tower       | Slightly lightens    |
| SC-39          | Army Surplus      | No change            |
| SC-40          | Blueberry Hill    | Changes to a dark    |
| SC-41          | Brown Cow         | Slightly lightens    |
| SC-42          | Butter Me Up      | Slightly lightens    |
| SC-43          | Lettuce Alone     | Slightly lightens    |
| SC-45          | My Blue Heaven    | No change            |
| SC-46          | Rawhide           | Slightly lightens    |
| SC-48          | Camel Back        | Lightens to a cara   |
| SC-50          | Orange Ya Happy   | Slightly lightens    |
| SC-51          | Poo Bear          | Fades to a greenis   |
| SC-52          | Toad-ily Green    | Slightly lightens    |
| SC-53          | Purple Haze       | Lightens to a pow    |
| SC-54          | Vanilla Dip       | Slightly lightens    |
| SC-55          | Yella Bout It     | Slightly lightens    |
| SC-58          | 501 Blues         | No change            |
| SC-60          | Silver Lining     | No change            |
| SC-65          | Peri-twinkle      | No change            |
| SC-70          | Pink-A-Dot        | Color drastically fa |
|                |                   | off white            |
|                |                   |                      |

Lightens to a lavender live green ed lavender dish-orange brown k/white nk lon t dull yellow htly darker n to pale lime slate blue lavender amel brown sh-yellow FN-010 vder blue FN-011 FN-012 FN-013 FN-014 FN-015 FN-016 Harvest Orange ades similar to an FN-017 Purple

#### SC-71 Purple-licious SC-72 Grape Jelly SC-73 Candy Apple Red SC-74 Hot Tamale SC-75 Orange-A-Peel SC-76 Cara-bein Blue SC-77 Glo-Worm SC-78 Lime Light SC-79 It's Sage SC-80 Basketball SC-81 Cinnamon Stix SC-82 Tuscan Red SC-83 Tip Taupe SC-85 Orkid SC-86 Old Lace SC-87 Ruby Slippers SC-88 Tu Tu Tango SC-89 Cutie Pie Coral SC-90 Elephant Ears SC-91 Seabreeze SC-92 Café Ole SC-93 Honeydew List SC-94 Curry Around SC-95 Pinkie Swear SC-96 Aqu-ward SC-97 Cant-elope Speckled Stroke & Coat® SP-201 Speckled Pink-A-Boo Speckled Tiger Tail SP-205 Speckled Sunkissed SP-206 SP-209 Speckled Jaded SP-210 Speckled Teal Next Time SP-211 Speckled Blue Yonder SP-212 Speckled Moody Blue SP-213 Speckled Grapel SP-215 Speckled Tuxedo SP-216 Speckled Cotton Tail SP-223 Speckled Jack O'Lantern SP-226 Speckled Green Thumb SP-227 Speckled Sour Apple SP-231 Speckled The Blues SP-237 Speckled Ivory Tower SP-241 Speckled Brown Cow Speckled My Blue Heaven SP-245 SP-253 Speckled Purple Haze SP-254 Speckled Vanilla Dip SP-260 Speckled Silver Lining SP-270 Speckled Pink-A-Dot SP-274 Speckled Hot Tamale SP-275 Speckled Orange-A-Peel SP-277 Speckled Glo-Worm SP-288 Speckled Tu Tu Tango **Foundations**® FN-001 White FN-002 Yellow FN-003 Orange FN-004 Red FN-005 Pink EN-006 Blue FN-007 Green FN-008 Brown FN-009 Black

Turns dark blue Turns dark blue No change No change No change No change No change No change Slightly darkens No change Slightly lightens to a dull red Slightly lightens to medium-dark red No change Fades to light purple No change Lightens to a dull neutral red No change No change No change No change Slightly lightens No change No change Drastically lightens Slightly lightens No change Slightly lightens Lightens to olive green Lightens to bright yellow Slightly lightens Darkens to forest green Slightly lightens No color change Slightly lightens No change No change Slightly lightens No change Slightly lightens Slightly lightens Slightly lightens Lightens to med. brown Slightly lightens Turns medium blue No change No change Color nearly fades away No change No change No change Slightly darkens No change Slightly lightens No change No change Slightly lightens No change Slightly lightens No change No change