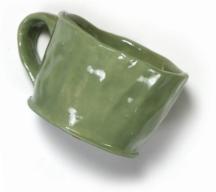

# More time for creativity

# MIX YOUR OWN COLORS

Stroke & Coat<sup>®</sup> glazes are intermixable - create custom colors for specialized designs. A perfect tool for the art educator to teach color theory or create a wide palette with just a few colors.

# **BROAD FIRING RANGE**

Many Stroke & Coat<sup>®</sup> glazes perform well at mid-range (cone 5/6) and higher temperature (cone 9/10). We recommend testing prior to use. Cone 6 performance is noted on each color's label