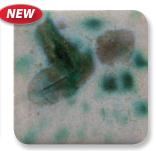

# Jungle Gems

Unleash Your Creativity!

Crystals bloom in the kiln and transform the glaze into a unique & beautiful surface for decorative ware.

#### Art in a Jar

Crystal glazes can be fired to higher temperatures for very interesting results.

CG-992 Mint Chip

CG–993 Lavender Sprigs

CG-994 Field & Flowers

CG-995 Foggy Mist

CG-996 Spring Rain

CG-987 Tree Frog