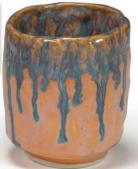

# **BROAD FIRING RANGE**

Many Stroke & Coat<sup>®</sup> glazes perform well at mid-range (cone 5/6) and higher temperature (cone 9/10). We recommend testing prior to use. Cone 6 performance is noted on each color's label

Layer Stroke & Coat<sup>®</sup> color when applying or use in combination with other glazes, such as Foundations<sup>®</sup>, Jungle Gems<sup>™</sup>, Flux, or Cobblestones. Stroke & Coat<sup>®</sup> featured with SW-401 Light Flux to cone 6