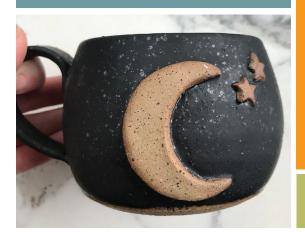

hite Matte



SW-106 Alabaster



SW-161 Yellow Matte



SW-138 Lemon Meringue



SW-163 Soft Red Matte



SW-162 Pink Matte



SW-158 Lilac Matte



SW-136 Weathered Blue



SW-105 Frost Blue



SW-159 Blue Matte



SW-109 Capri Blue

5 - 10



SW-160 Chartreuse Matte



SW-135 Wintergreen



SW-164 Satin Patina



SW-172 Macadamia



Combining and layering Stoneware glazes with others in the palette can produce fantastic visual effects.

# Glaze Combinations



## **Stoneware Matte**



SW-124 Matte Maycoshino



SW-107 Dunes



SW-173 Amber Quartz



SW-145 Tea Dust



SW-174 Leather



SW-144 Lava Rock



SW-104 Black Walnut



SW-111 Wrought Iron



SW-137 Storm Gray



SW-142 Gray Matte



SW-140 Black Matte



SW-149 Crackle White

Expand your creative possibilities in the studio.



Stays true to matte finish at mid-range temperatures.



## **Stoneware Crystal**



SW-115 Midnight Rain



SW-146 Aurora Green



SW-151 Olive Float



SW-155 Winter Wood



SW-116 Robin's Egg



SW-147 Moonscape



SW-152 Blue Splatterware



SW-156 Galaxy



SW-117 Honeycomb



SW-148 Lime Shower



SW-153 Indigo Rain



SW-170 Blue Hydrangea



SW–118 Sea Salt



SW-150 Celadon Bloom



SW-154 Shipwreck



SW-171 Enchanted Forest

# Layer or Use Alone

Check each color's label foi its personality characteri







# **Mid-Range Clear Glazes and Stoneware Clear**

## Mid-Range Clear Glazes-



### SW-001 Clear

Brilliant clear, smooth gloss finish. Apply to soft-fired bisque (cone 04-06) and fire to cone 5/6 or up to cone 10. Can also be applied to dry greenware for single firing.

A