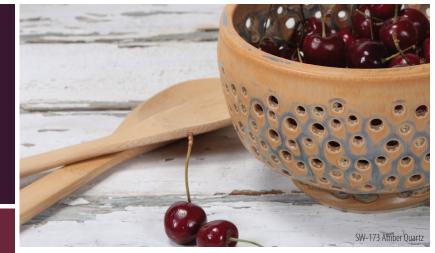

## **Stoneware Matte**

SW-124 Matte Maycoshino

SW-107 Dunes

SW-173 Amber Quartz

SW-145 Tea Dust

SW-174 Leather

SW-144 Lava Rock

SW-104 Black Walnut