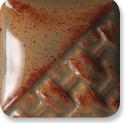

#### Cobblestone

SG-202 White Cobblestone over black base glaze

CONE 06/05 (998°C - 1031°C) (1828°F - 1888°F)

Create a textured "cobbled" surface by applying Cobblestone over another glaze and fire to cone 06-6. appearing in the cracks

To create a colorful textural effect, brush 1 coat of Stroke & Coat® glaze of choice over SG-202 White Cobblestone and fire.