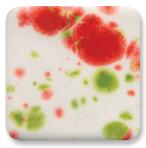

### Famous No Fail Reds!

# 

AP

CONE 06 -10

Stroke & Coat® red hues are the best on the market!