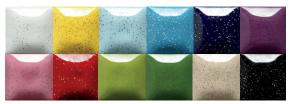

#### Speckled Stroke & Coat® and Stroke & Coat® Accents

SP-277

Speckled

Glo-Worm

SP-270

Speckled

Pink-A-Dot

SP-209 Speckled Jaded

SP-274 Speckled Hot Tamale

SP-211 Speckled Blue Yonder

CONE

06-10

(998°C - 1285°C

AP

Speckled Stroke & Coat® feature small specks of color added to the base glaze in the Stroke & Coat® line.

SP-237 Speckled Ivory Tower

SP-216 Speckled Cotton Tail

Performing just as their counterparts, the specks provide a fun visual interest

1.25 oz squeeze bottle. Certified AP Non-Toxic

A dimensional glaze used to create raised designs such as outlines, dots, squiggles, etc.

SP-227 Speckled Sour Apple SP-226 Speckled Green Thumb SP-254, Speckled Vanilla Dip SP-215 Speckled Tuxedo.

Stroke & Coats<sup>®</sup> has the versatility that artists of all ages want!

Value priced packs are available in 2 oz and pints.