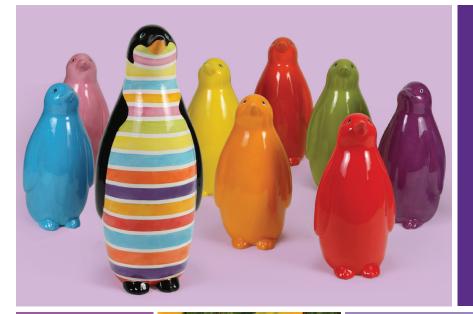

### Famous No Fail Reds!

# 

AP

CONE 06 -10

Stroke & Coat® red hues are the best on the market!