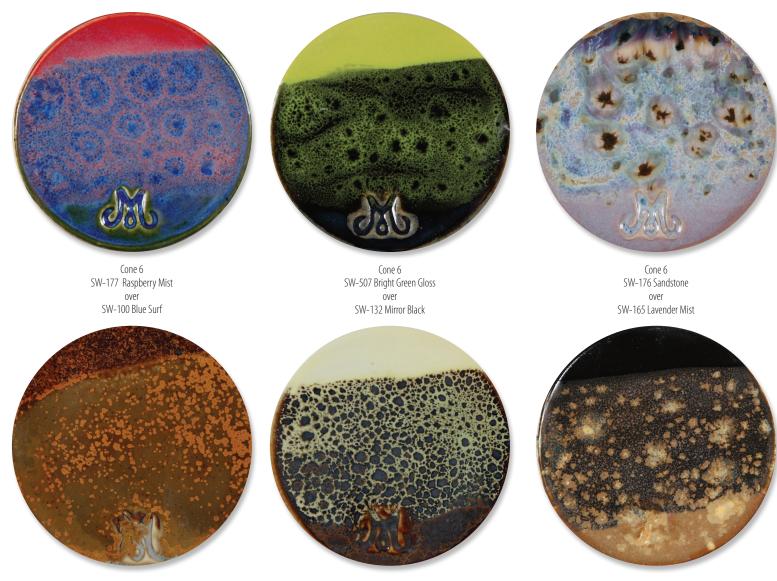

#### **Stoneware Classic**

SW-250 White Opal

SW-113 Speckled Plum

SW-165 Lavender Mist

SW-211 Glacier Blue

SW-169 Frosted Lemon

SW-119 Cinnabar

SW–134 Eggplant

SW-252 Blue Opal

SW-168 Coral Sands

SW-128 Cordovan

SW-125 Purple Mist

SW-207

Chambray

SW-206 Melon

SW-251 Pink Opal

SW-255 Grey Opal

SW-101 Stoned Denim

SW-205 Coral

SW-143 Abalone

SW-166 Norse Blue

SW-123 Sapphire

Endless glaze combinations

#### **Stoneware Classic**

SW-253

Green Opal

SW-131

Birch

SW-100 Blue Surf

SW-108 Green Tea

SW-110 Oyster

SW-203 Root Beer

SW-209 Charcoal

SW-212 Peacock

SW-121 Smoke

SW-127 Olivine

SW-130 Copper Jade

SW-201 Turquoise

SW-210 Emerald

SW-204 Amber Topaz

SW-129 Copper Float

SW-167 Sand & Sea

SW-120 Northern Woods

SW-122 Maycoshino

SW-132 Mirror Black

SW-133 Copper Ore

Mayco Stoneware glazes are friendly to the user in application, layering and firing

## **Stoneware Crystal**

SW-115 Midnight Rain

SW-146 Aurora Green

SW-151 Olive Float

SW-155 Winter Wood

SW-116 Robin's Egg

SW-147 Moonscape

SW-152 Blue Splatterware

SW-156 Galaxy

SW-117 Honeycomb

SW-148 Lime Shower

SW-153 Indigo Rain

SW-170 Blue Hydrangea

SW–118 Sea Salt

SW-150 Celadon Bloom

SW-154 Shipwreck