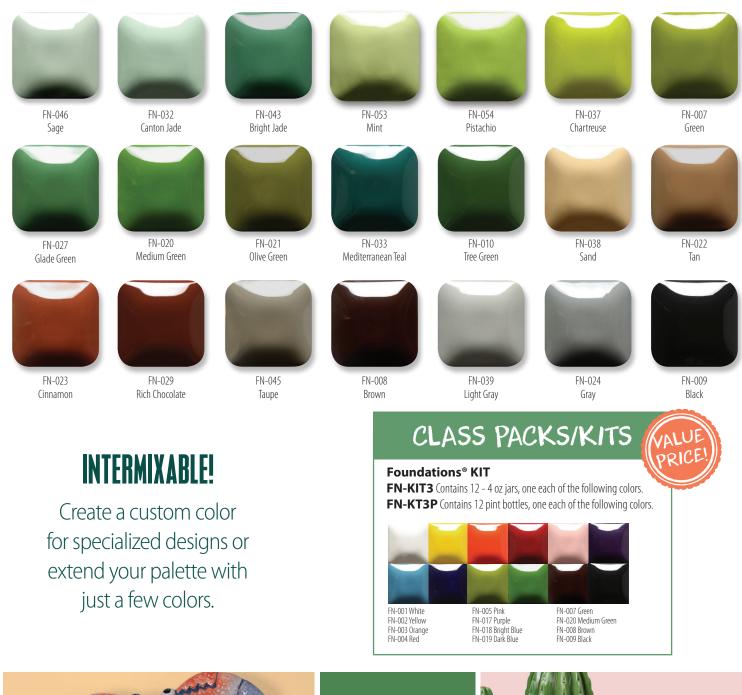

#### Foundations® Opaque

#### Foundations® Opaque

Can be applied to bisque or leather-hard clay