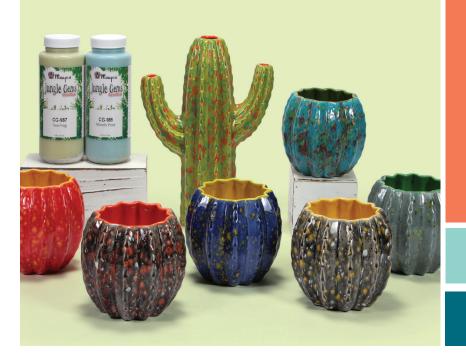

# Jungle Gems

Unleash Your Creativity!

Crystals bloom in the kiln and transform the glaze into a unique & beautiful surface for decorative ware.

# For Artists of All Ages

#### Art in a Jar

Crystal glazes can be fired to higher temperatures for very interesting results.

CG-992 Mint Chip

CG–993 Lavender Sprigs

CG-994 Field & Flowers

CG-995 Foggy Mist

CG-996 Spring Rain

CG-987 Tree Frog

CG-988 Fireflies

CG-989 Fruit Punch

CG-990 Starry Night

CG-985 Monet's Pond

CG-986 Smoke & Fire

CG-991 Mountain Moss

(998°C - 1031°C) (1828°F - 1888°F)

CG-716 Pagoda Green